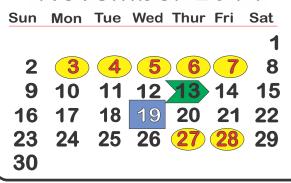

#### November

| 3 - 7    | Winter Recess                          |
|----------|----------------------------------------|
| 19       | In Service Day - Half day for students |
| 27 - 28  | Thanksgiving Recess                    |
| School [ | Davs: 13                               |